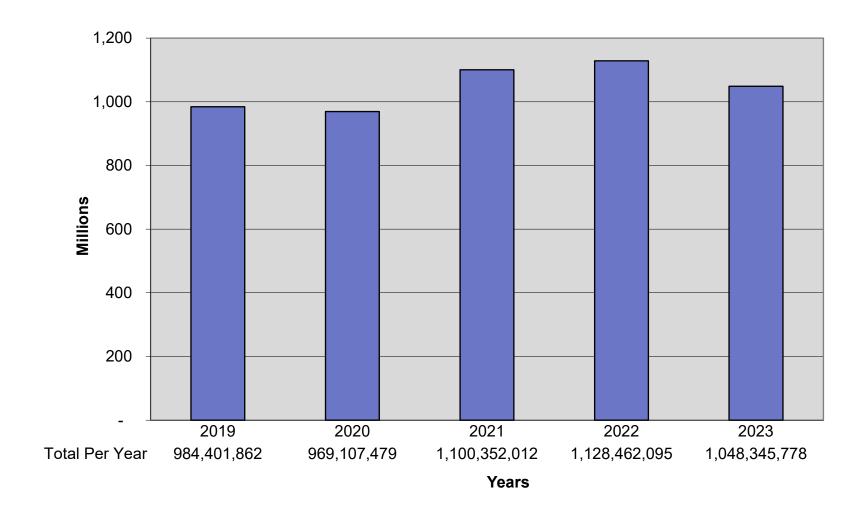

# **Number of Covered Lives**Grand Total (Individual, Group, and Other) Business