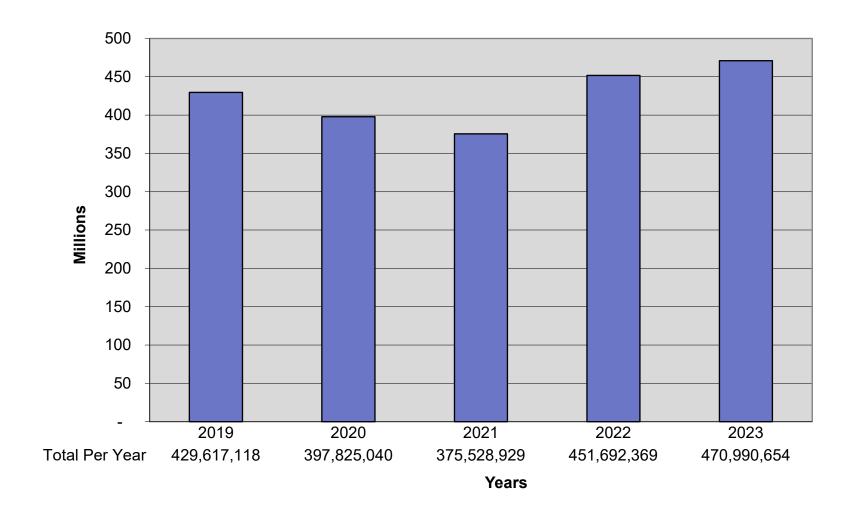

# Number of Policies or Certificates Grand Total (Individual, Group, and Other) Business